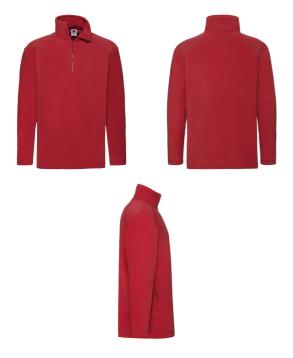

## HALF ZIP FLEECE

100% polyester\*, pill resistant fleece \*Smoke 75% polyester, 25% viscose

• Cadet collar with herringbone neck tape • Cover seam detail to hem, cuffs and

Mens - 62-512-0

300gm/m<sup>2</sup>

shoulder seams