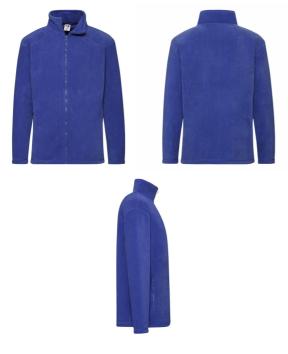

## **FULL ZIP FLEECE**

Mens - 62-510-0

## **Colourways:**

DEEP NAVY

BOTTLE GREEN

MENS LADIES KIDS

- 100% polyester\*, pill resistant fleece \*Smoke 75% polyester, 25% viscose
- 300gm/m<sup>2</sup> ۳٦
- 💭 S 2XL

- Cadet collar with herringbone neck tape
- Cover seam detail to hem, cuffs and shoulder seams
- Self-coloured plastic zips to front and pockets
- · Hem with adjustable draw cord and stopper