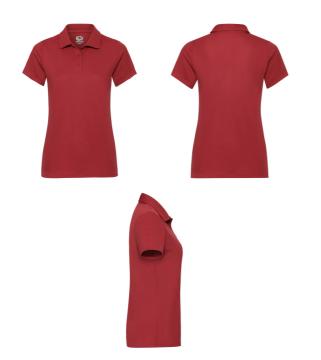

## **LADIES PERFORMANCE POLO**

Ladies - 63-040-0

## **MENS LADIES**

100% polyester

\_\_\_\_\_\_\_ 140gm/m²

XS - 2XL

**1**36

- 100% textured polyester for moisture wicking and quick dry performance
- Shaped side seams for a feminine fit
- Three-button placket with self-coloured buttons
- Self-fabric collar
- Set-in sleeves
- Printed back neck label for comfort
- Self-fabric back neck tape