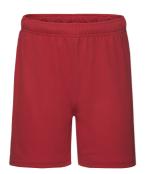

## **KIDS PERFORMANCE SHORTS**

Kids - 64-007-0

## **MENS KIDS**

100% polyester

140gm/m<sup>2</sup>

3-4,5-6,7-8,9-11,12-13,14-15

**1**36

- 100% textured polyester for moisture wicking and quick dry performance
- Elasticated waist with self-coloured draw cord, in-line with European childrenswear legislation