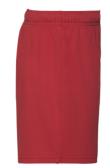

## **KIDS PERFORMANCE SHORTS**

Kids - 64-007-0

## **MENS KIDS**

100% polyester

140gm/m<sup>2</sup>

3-4,5-6,7-8,9-11,12-13,14-15

**1**36

- 100% textured polyester for moisture wicking and quick dry performance
- Elasticated waist with self-coloured draw cord, in-line with European childrenswear legislation