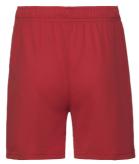

## **KIDS PERFORMANCE SHORTS**

Kids - 64-007-0

## **MENS KIDS**

100% polyester

140gm/m<sup>2</sup>

3-4,5-6,7-8,9-11,12-13,14-15

**1**36

- 100% textured polyester for moisture wicking and quick dry performance
- Elasticated waist with self-coloured draw cord, in-line with European childrenswear legislation