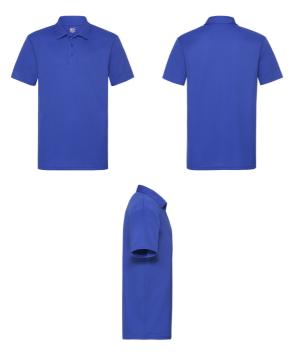

## **PERFORMANCE POLO**

Mens - 63-038-0

## MENS LADIES

- 🔲 100% polyester
- ്ര 140gm/m²
- 🗊 S 3XL
- **36**
- 100% textured polyester for moisture wicking and quick dry performance
- Three-button placket with self-coloured buttons
- Self-fabric collar
- Set-in sleeves
- Printed back neck label for comfort
- Self-fabric back neck tape