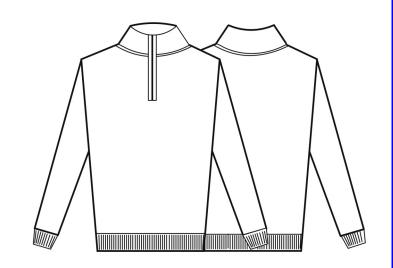

## **PR695**

**MEN'S 1/4 ZIP KNITTED SWEATER** 

| Colour   | Pantone | C   | M  | Υ  | K   |
|----------|---------|-----|----|----|-----|
| Black    | Black   | 0   | 0  | 0  | 100 |
| Navy     | 2766    | 100 | 87 | 0  | 34  |
| Charcoal | 6U      | 100 | 79 | 44 | 93  |

## **Fabric**

55% Cotton, 45% Acrylic, 12 Gauge Knit

Colours Black, Navy, Charcoal,

Sizes XS, S, M, L, XL, 2XL, 3XL, 4XL

Features - 1/4 zip fastening

 $\hbox{-} \ \hbox{Soft Cotton rich yarn}\\$ 

- Fine gauge knit

- Ribbed knit cuffs and hem

**Country of Origin** Bangladesh

Carton Dimensions 60cm x 40cm x 20cm

Carton Weight 8kg approx.

**VAT Code** 6110 20 9100

## **Marketing Description**

A welcome addition to the knitwear collection, this men's 1/4 zip sweater is a great solution for laying up during the cooler months. A smart- yet casual solution for field sales staff, this sweater is the perfect base for embroidery embellishment and the cuffs and hem guarantee excellent shape retention. Made with a cotton rich yarn for a soft and comfortable feel for the wearer.