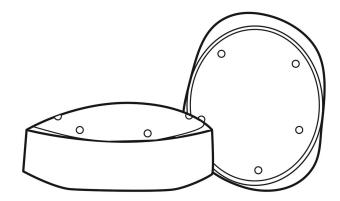

## **PR648**

**TURN-UP CHEF'S HAT** 

| Size                          | S  | m  | L  | XL |
|-------------------------------|----|----|----|----|
| To fit head circumference, cm | 54 | 57 | 60 | 63 |
| Actual measurements, cm       | 56 | 59 | 62 | 65 |

## **Marketing Description**

A solution for catering teams who need a level of headwear coverage, this turn-up chef's hat comes in four sizes and in Black or White to complement the existing chefswear collection of jackets and tunics. An easy wearing flat cap for staff working in hygiene sensitive environments.