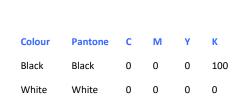

## **Fabric**

65% Polyester, 35% Cotton. 195gsm

Colours Black, White

Sizes S, M, L, XL

Features - Turn up double band edge

- Five eyelets on top for ventilation

- Four sizes available

**Country of Origin** Bangladesh