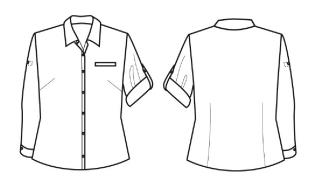

## LADIES' 'ROLL SLEEVE' POPLIN BAR SHIRT

| CARTON | PACK | TOTAL<br>SKUS |
|--------|------|---------------|
| 36     | 6    | 6             |

## **Fabric**

65% Polyester, 35% Cotton, Poplin weave. 105gsm,

**Colours** Black

**Sizes** XS, S, M, L, XL, 2XL

- Roll up sleeve with button tab fastening **Features** 

- Allowing sleeves to be neatly rolled up

- Left breast vented jet pocket

- Allows embroidery above and below pocket

- Soft collar styling - Easycare blouse

- Two button fastening for adjustable cuff

**Country of Origin** Bangladesh

**Carton Dimensions** 58cm x 39cm x 19cm

## **Marketing Description**

A popular style with bar staff who need to have their sleeves rolled up and fastened securely in place. Initially a long sleeve blouse, the sleeve can be rolled up and fastened with a tab and button on the upper arm.