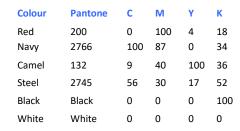

## 'MULLIGAN' CHECK-MEN'S COTTON LONG SLEEVE SHIRT

**Fabric:** 

100% Cotton yarn dyed Poplin. 115gsm

Colours Red/Navy, Camel/Navy, Steel/Black, White/Navy

Sizes S, M, L, XL, 2XL, 3XL

Features - Roll sleeve option with button and tab fastening on the