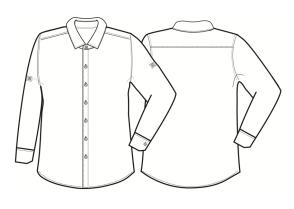

## 'MULLIGAN' CHECK-MEN'S COTTON LONG SLEEVE SHIRT

**Fabric:** 

100% Cotton yarn dyed Poplin. 115gsm

Colours Red/Navy, Camel/Navy, Steel/Black, White/Navy

Sizes S, M, L, XL, 2XL, 3XL

Features - Roll sleeve option with button and tab fastening on the

upper arm

- Buttoned cuff for long sleeve styling

- Narrow soft collar styling

- Semi-fitted

- Complementing ladies' style, PR350

Country of Origin Bangladesh

Carton Dimensions 56cm x 36cm x 54cm

Carton Weight 9.5 kg approx.

## **Marketing Description**

A checked shirt is the ultimate versatile addition to your wardrobe. Wear relaxed and open collared with the sleeves rolled back, or take a smart-casual approach and wear long sleeved with a buttoned cuff. However you choose to style our 'Mulligan' checked shirt, it's an eye-catching piece of workwear which will really elevate your look. Look out for complementing ladies' style, PR350.