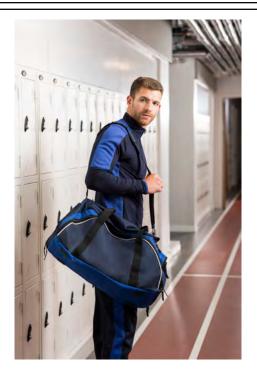

## **ULTIMATE TEAM HOLDALL**

**Fabric:** 100% Polyester

**PVC Coated Oxford** 

Weight:

Sizes: ONE Carton: 15

Description:

• Contrast panelling and piping

• Double-zipped external pockets

• Interior mesh-lined zipped pocket

• Comfort carry handle

• Adjustable (removable) shoulder strap with

padded slip-resist shoulder pad

• Webbing straps

• Outer zipped integrated shoe pocket

• Integrated wipe clean cool bag

• Rubberised slip-resistant feet

• c35 litre capacity

| Care | ınstr | ucti | ons |
|------|-------|------|-----|
|      |       |      |     |

Hand wash , Wipe clean with damp cloth

Country of Origin:

**Commodity Code:** 