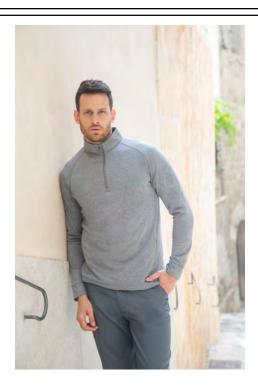

## 1/4 ZIP TOP WITH WICKING FINISH

Fabric: 100% Polyester

Ribbed Brushed Back Sweatshirt

Weight: 210gsm XS - 2XL Sizes:

Carton: 24

**Description:** • Needle-out knit with inner fleece

• Raglan sleeves • Self-fabric cuffs

• Concealed front zip pockets

• Nylon zip with self-coloured puller

• Plain hem

• Twin needle hemline and cuffs