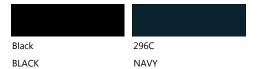

| 2XS  | XS | S    | M    | L    | XL | 2XL  | 3XL |
|---------------------|------|----|------|------|------|----|------|-----|
| Chest - cms         | 39   | 42 | 45   | 48   | 51   | 54 | 57   | 60  |
| Length - cms        | 63.5 | 65 | 66.5 | 68   | 69.5 | 70 | 70.5 | 71  |
| Sleeve Length - cms | 67   | 69 | 71   | 71.5 | 71.5 | 72 | 72.5 | 73  |

## To Fit:

|                | 2XS   | XS    | S     | М     | L     | XL     | 2XL     | 3XL     |
|----------------|-------|-------|-------|-------|-------|--------|---------|---------|
| Chest - Inches | 28-30 | 30-32 | 32-34 | 34-36 | 36-38 | 38-40  | 40-42   | 42-44   |
| Chest - cms    | 71-76 | 76-81 | 81-86 | 86-91 | 91-96 | 96-101 | 101-107 | 107-112 |

H761

HENBURY

# **CASHMERE TOUCH ACRYLIC V-NECK JUMPE**

## **Pantone Guide:**