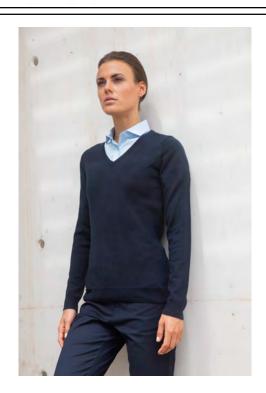

## **CASHMERE TOUCH ACRYLIC V-NECK JUMPER**

100% Acrylic Fabric:

12 Gauge Knit

Weight: 12 gauge 2XS - 4XL Sizes:

Carton: 24

• Cashmere touch acrylic yarn **Description:** 

• Semi fashioned sleeve and neck

· Set in sleeves

 $\bullet$  1 x 1 rib hem, neck and cuffs

• Matches Men's H760