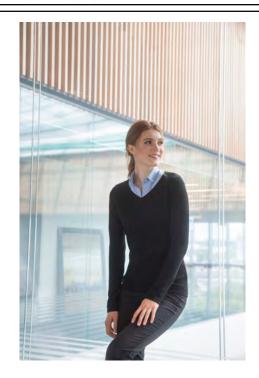

# **12GG V-NECK JUMPER**

Fabric: 50% Cotton/50% Acrylic

12 Gauge Knit

Weight: 12 gauge 2XS - 4XL Sizes:

Carton: 24

**Description:** • Semi fashioned sleeve & neck

• Set in sleeves • 1 x 1 neck rib

• Tube knit hem and cuff • Matches Men's H720