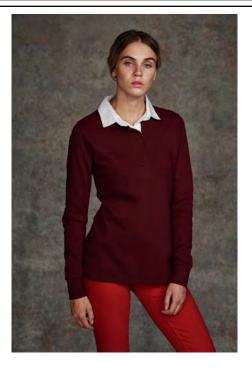

### FR101 LADIES LIGHTWEIGHT PLAIN RUGBY

HERITAGE CLOTHING

Notes:

| Fabric:      | 100% Cotton                                                                                                                                                                        |
|--------------|------------------------------------------------------------------------------------------------------------------------------------------------------------------------------------|
|              | Jersey                                                                                                                                                                             |
| Weight:      | 270gsm                                                                                                                                                                             |
| Sizes:       | XS - 4XL                                                                                                                                                                           |
| Carton:      | 36                                                                                                                                                                                 |
| Description: | <ul> <li>Traditional woven collar rugby shirt</li> <li>Elastine reinforced cuffs for shape retention</li> <li>Self fabric facing on side vents</li> <li>Plastic buttons</li> </ul> |