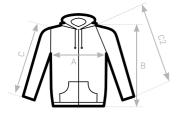

## SIZES [CM]

| B&C HOODED FULL ZIP /M. WM 647 | XS | S    | М    | L    | XL   | 2XL  | 3XL  |
|--------------------------------|----|------|------|------|------|------|------|
| A HALF CHEST                   | -  | 55,7 | 58,7 | 61,7 | 65,7 | 69,7 | 73,7 |
| B BODY LENGTH                  | -  | 71,3 | 71,5 | 71,7 | 74   | 77,2 | 80,4 |
| C SLEEVE LENGTH                | -  | 63,1 | 64,1 | 65   | 66,6 | 68,2 | 69,8 |
|                                |    | 1    |      |      |      |      |      |