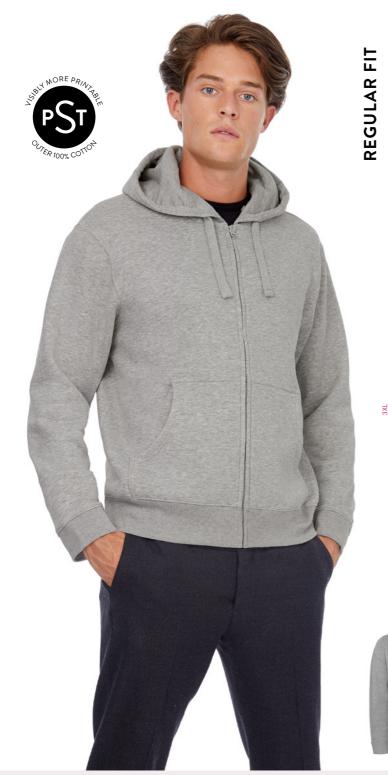

## B&C HOODED FULL ZIP /MEN - WM 647

- Full zip hooded sweatshirt
- Perfect Sweat Technology:
- high quality fabric for perfect printability, comfort en durability
- Tone-on-tone covered zip with piping for overall decoration
- 3 panelled hood with internal earphone loops
- Single Jersey lined hood with metallic eyelets en flat drawstrings with double-stitched butts
- Twill tape inside neckline
- 2 front pockets with reinforced seams
- Right-hen inside pocket has opening for earphone cord
- Flatlock topstitching on shoulders en arm holes for better strength
- Forward shoulder seams for better comfort
- Cuffs en bottom hem in 1x1 rib with elastane
- Modern cut
- Side seams