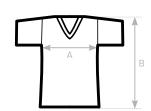

# SIZES [CM]

| B&C TM057 V TRIBLEND /MEN                  | XS | S        | М        | L        | XL       | 2XL      | 3XL      |
|--------------------------------------------|----|----------|----------|----------|----------|----------|----------|
| A HALF CHEST B BODY LENGTH FROM NECK POINT | -  | 47<br>70 | 50<br>72 | 53<br>74 | 56<br>76 | 59<br>78 | 61<br>80 |