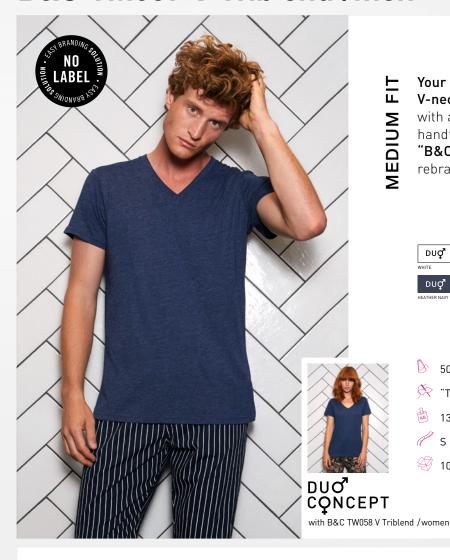

# B&C TM057 V Triblend /men - TM 057

Your new favourite polyester blend V-neck T-shirt in innovative triblend with a perfect fit, a very soft silky handfeel at an affordable price. "B&C No Label" solution for easy rebranding.

## Cut/Fit

- A modern take on the classic essential V-neck Tee, this triblend short-sleeved T-shirt is clean and minimalistic for any occasion
- Featuring a clean design, this supersoft and silky triblend T-shirt offers an easy and medium fit with a premium solid or melange finish
- The B&C TM057 V T-shirt is made from extra-soft blend of polyestercotton-viscose jersey with an even and smooth surface
- Comfortable body length construction for a perfect retail look
- Side seams ensure the best fit and a masculine silhouette

- For long-lasting comfort, the neck and shoulder seams are reinforced with soft binding
- Thin medium deep V collar in self fabric for a modern, up to date appearance
- Easy, relaxed draped shape and minimalist cut and detailing suitable for many uses and end user requirements

#### Handfeel

- The B&C TM057 V T-shirt is made from triblend supersoft jersey with a luxurious silky hand-feel and long-lasting comfort
- Triblend fabric composition provides silkyness, fluidity and extra soft handfeel

- Comfortable, breathable and an ease-of-wear feeling thanks to the cotton blend
- Highly durable, flexible and wrinkle free thanks to the polyester

### Printability / Decoration

- Very smooth and even surface allows bright and crisp printing output
- "B&C No Label" solution for perfect rebranding
- Tested and approved for all standard printing techniques applicable -'Sublimation friendly'